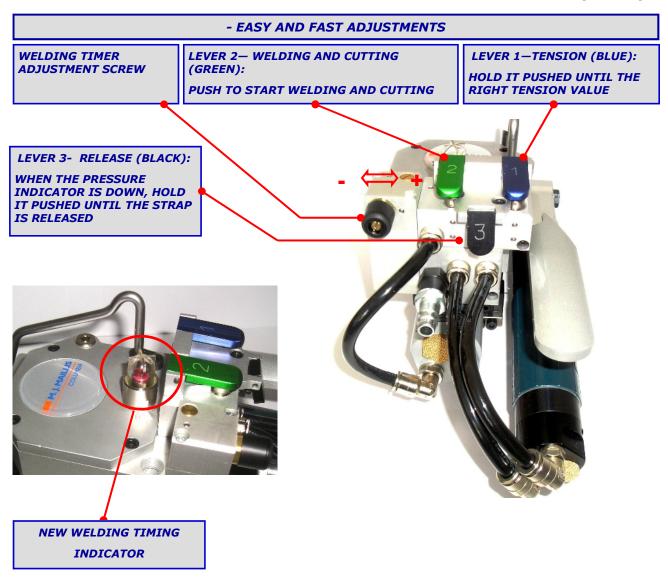

| 6000 N — 1350 lbs                                      |
| Air pressure and consumption | From 5,5 up to 6,5 bar MAX / 12 l/s ( 14 l/s welding ) |
| Max. Tension speed           | Around 6 mt/min                                        |
| Joint type                   | Friction weld seal                                     |
| Weight                       | Around 5,6 Kg / 12 lbs                                 |
| Order code Poli HT 32        | 110.320.630                                            |

#### **ERGONOMIC**

**MODERN DESIGN** 

**COMPACT AND LIGHT** 

**NEW BOSCH MOTORS** 

**ONE-PIECE STRAP INSERTION** 

**EASY TOOL REMOVAL** 





HIGH STRAP TENSIONING

ON REQUEST UPPER AIR CONNECTION CONFIGURATION

## Buy at Allstrap (866) 779-2673

## **POLI HT 32** (1 1/4")





## **Buy at Allstrap (866) 779-2673**

# **POLI HT 32** (1 1/4")

### - CONFIGURATIONS ON REQUEST



AN UPPER AIR CONNECTION IS PARTICULARLY USEFUL WHEN USED WITH A SPRING BALANCER. THIS OPTION IS AVAILABLE BUT MUST BE INDICATED WHEN ORDERING

### **ACCESSORIES**

FILTER + LUBRIFICATOR + PRESSURE ADJ GROUP CODE 601.010.830

SPIRAL LONG PIPE MT.15 WITH AIR CONNECTORS ON TIPS CODE 281.218.300

BALANCER 5-8,5 KG CODE 605.080.090

### **OPTIONALS**

SUSPENSION BRACKET KIT 3 POSITIONS CODE 291.030.500