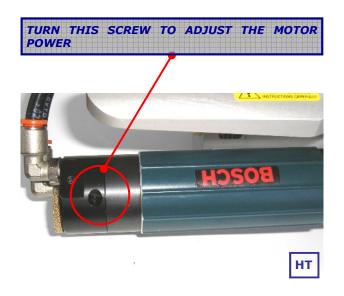

| 6000 N — 1350 lbs                                      |
| Air pressure and consumption | From 5,5 up to 6,5 bar MAX / 12 l/s ( 14 l/s welding ) |
| Max. Tension speed           | Around 6 mt/min                                        |
| Joint type                   | Friction weld seal                                     |
| Weight                       | Around 5,6 Kg / 12 lbs                                 |
| Order code Poli HT 32        | 110.320.630                                            |

#### **ERGONOMIC**

**MODERN DESIGN** 

**COMPACT AND LIGHT** 

**NEW BOSCH MOTORS** 

**ONE-PIECE STRAP INSERTION** 

**EASY TOOL REMOVAL** 





HIGH STRAP TENSIONING

ON REQUEST UPPER AIR CONNECTION CONFIGURATION

## Buy at Allstrap (866) 779-2673

## **POLI HT 32** (1 1/4")





## **Buy at Allstrap (866) 779-2673**

# **POLI HT 32** (1 1/4")

### - CONFIGURATIONS ON REQUEST



AN UPPER AIR CONNECTION IS PARTICULARLY USEFUL WHEN USED WITH A SPRING BALANCER. THIS OPTION IS AVAILABLE BUT MUST BE INDICATED WHEN ORDERING

### **ACCESSORIES**

FILTER + LUBRIFICATOR + PRESSURE ADJ GROUP CODE 601.010.830

SPIRAL LONG PIPE MT.15 WITH AIR CONNECTORS ON TIPS CODE 281.218.300

BALANCER 5-8,5 KG CODE 605.080.090

### **OPTIONALS**

SUSPENSION BRACKET KIT 3 POSITIONS CODE 291.030.500