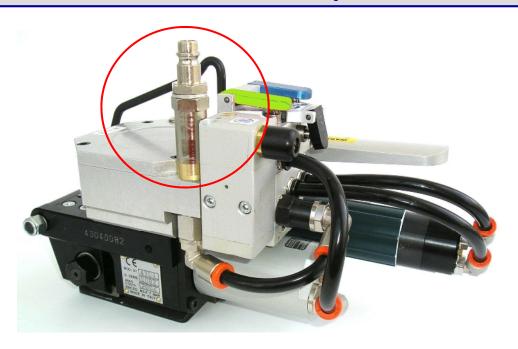

### - CONFIGURATIONS ON REQUEST

AN UPPER AIR CONNECTION IS PARTICULARLY USEFUL WHEN USED WITH A SPRING BALANCER. THIS OPTION IS AVAILABLE BUT MUST BE INDICATED WHEN ORDERING