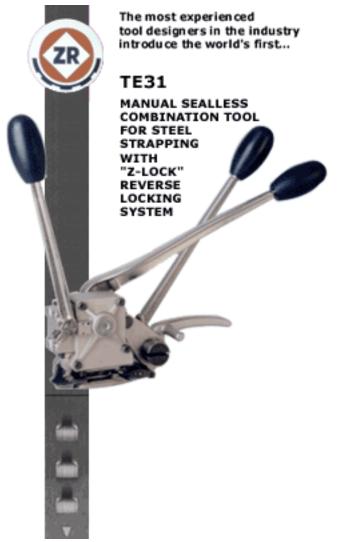

These tools come equipped with our exclusive "Z-Lock" reverse locking system designed for the most demanding applications. It provides added protection against the loosening or unlocking of the sealless connection in either direction. These tools are designed for the strapping of concrete products, crates, lumber, metal products, palletized products as well as other products to be unitized with steel strapping.

The TE31 series tools are designed for use with **high tensile steel strapping** (of up to 156,000 psi / 1100 N / mm<sup>2</sup>) and may also be used with regular duty strapping for much improved durability. For use with steel strapping sizes from 3/4" x .025" (19 mm x 0.635 mm) to 3/4" x .031" (19 mm x 0.80 mm).